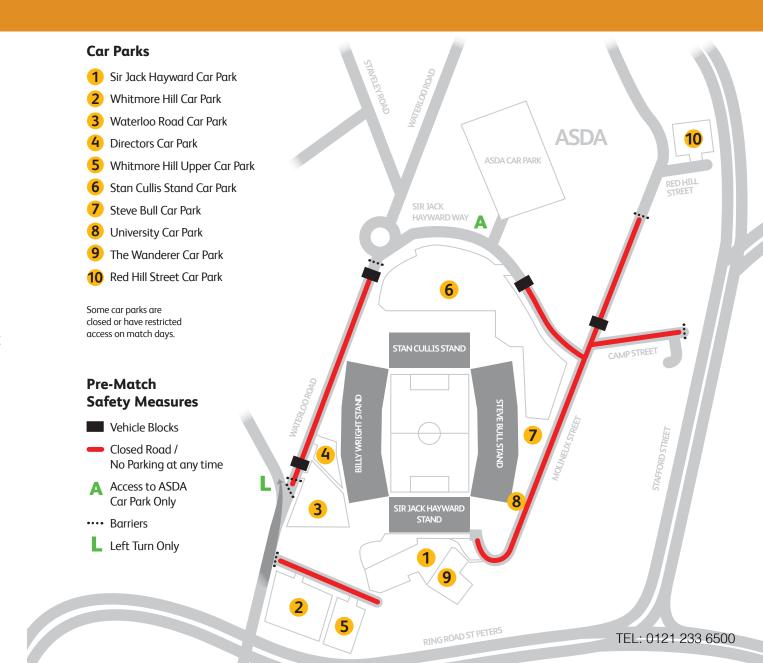

#### Car

Stadium address for sat nav:

MOLINEUX STADIUM, WATERLOO ROAD, WOLVERHAMPTON, WV1 4QR