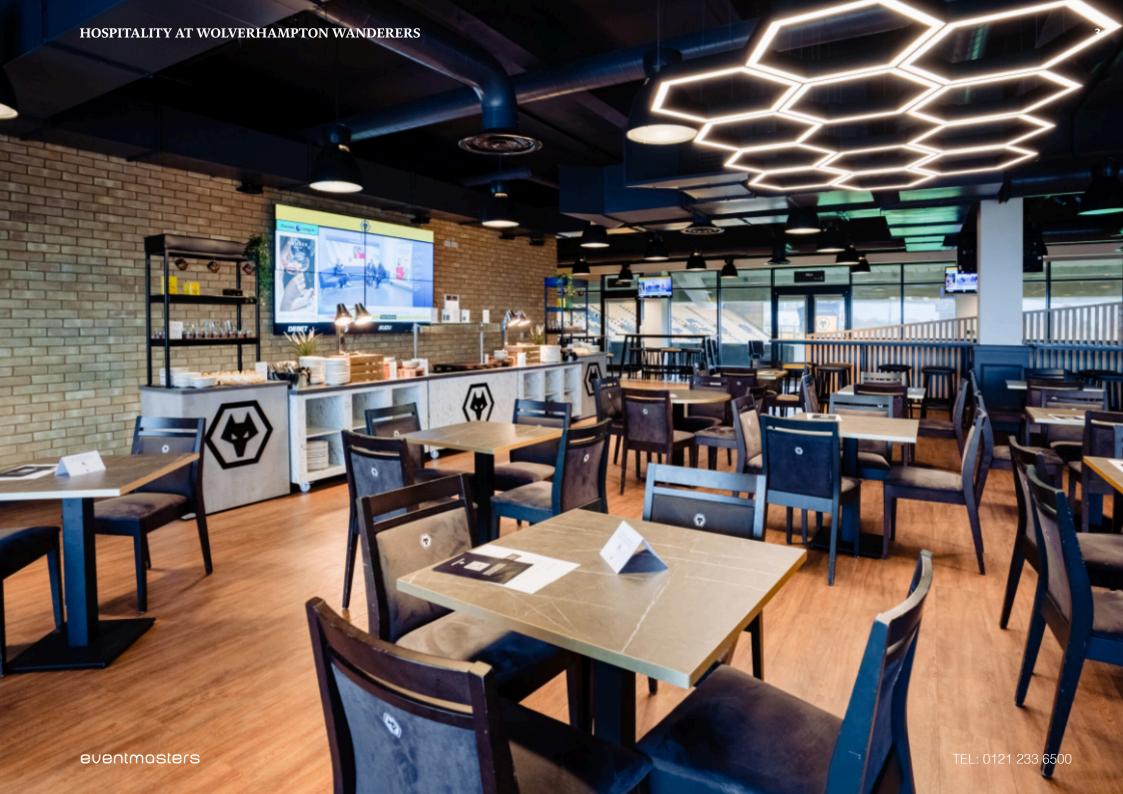

### WV<sub>1</sub> Club

Discover an unparalleled matchday experience in the WV1 Club at Molineux Stadium. This premium hospitality package merges opulence with the vibrant energy of football, featuring padded seating that provides exceptional views of the game. Indulge in a refined dining experience, complete with a gourmet menu and half-time refreshments, all set within a sophisticated and modern environment.

#### **WV1 Club Package Includes:**

- Unreserved seating in the lounge is available on a first-come, first-served basis (may be shared tables)
- Two-course self-service grazing menu
- Half-time and full-time refreshments
- Prime padded seats in the Stan Cullis I ower
- Matchday programme for each guest