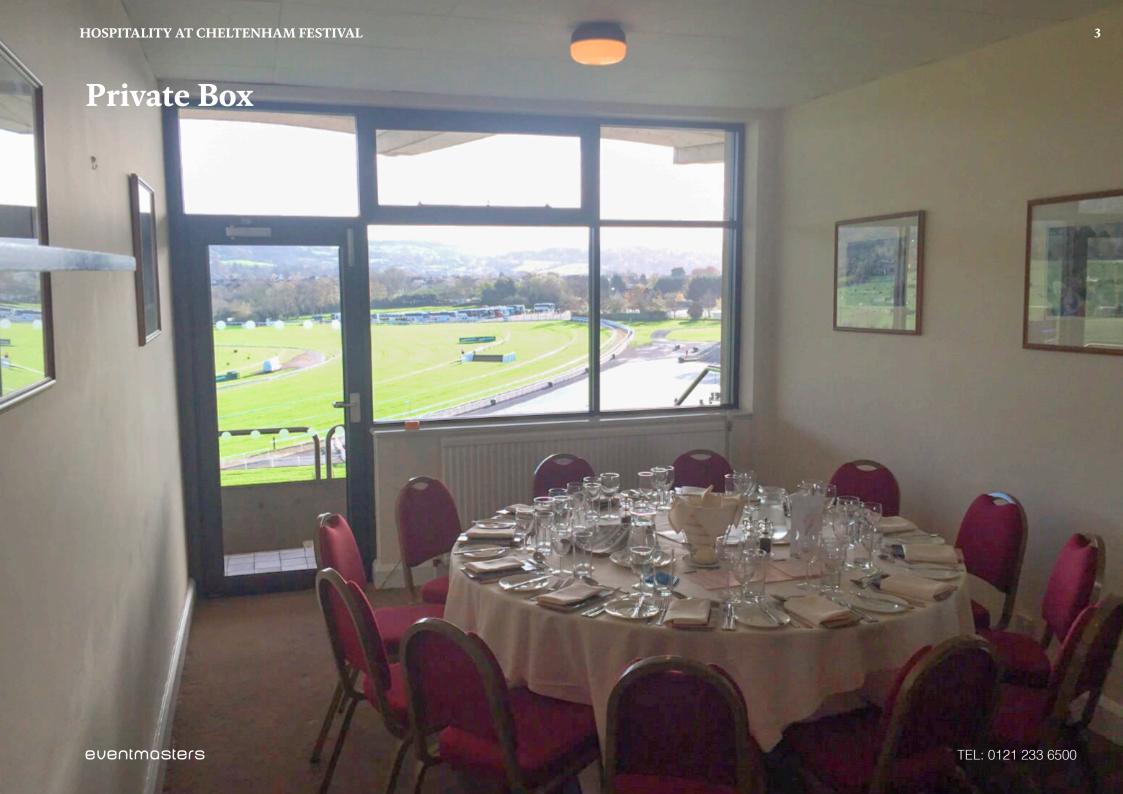

## **Private Grandstand Box**

Entertain your important clients and guests in a private Level 4 Cheltenham Festival Private Grandstand Box at Cheltenham Racecourse. Enjoy the action from your own viewing balcony overlooking the winning line. It provides a superb base for the day as you sit back and enjoy your Cheltenham Festival hospitality. This is your chance to feel like a champion. Your Cheltenham Festival Private Box caters to parties of 12 or 18.

#### **Private Grandstand Box Package Includes:**

- Exclusive Cheltenham Festival Private Grandstand Box with viewing balcony overlooking the winning line
- Club admission badges
- Morning coffee and biscuits on arrival at Cheltenham Racecourse
- Four-course luncheon
- Afternoon Tea