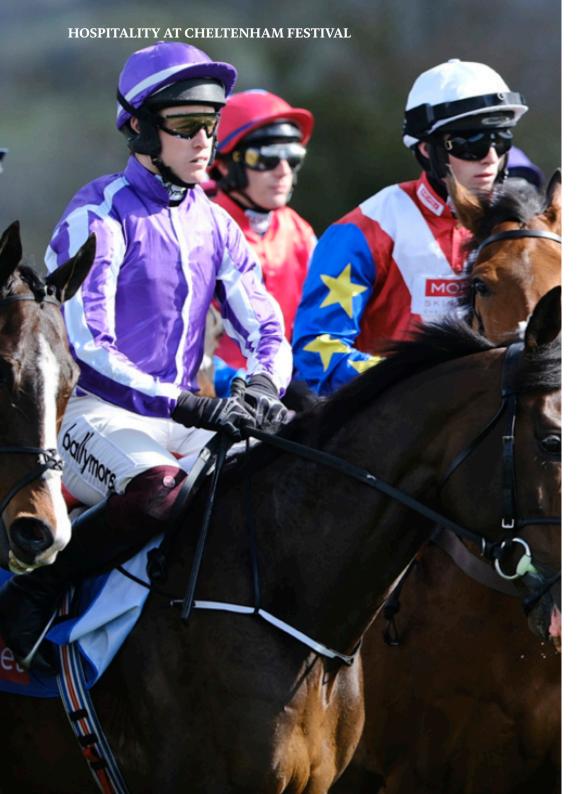

# Cheltenham Festival Hospitality

Private Grandstand Box

Tuesday 10th - Friday 13th March 2026

eventmasters

## **Private Grandstand Box**

Entertain your important clients and guests in a private Level 4 Cheltenham Festival Private Grandstand Box at Cheltenham Racecourse. Enjoy the action from your own viewing balcony overlooking the winning line. It provides a superb base for the day as you sit back and enjoy your Cheltenham Festival hospitality. This is your chance to feel like a champion. Your Cheltenham Festival Private Box caters to parties of 12 or 18.