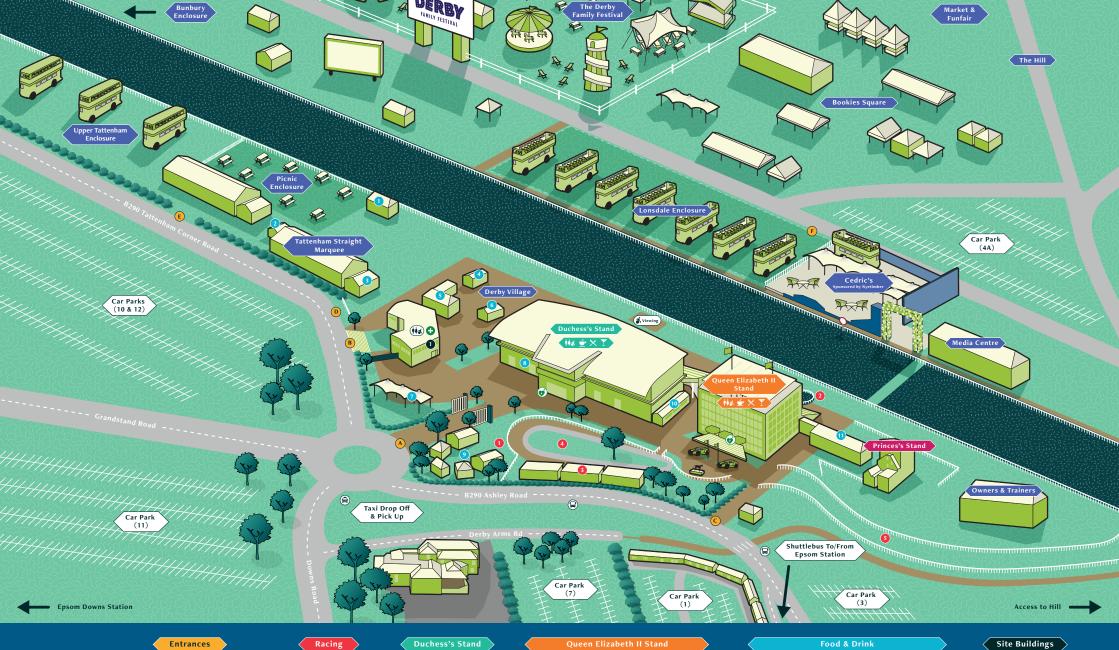

A Main Gate

B Pavilion

C Queen Elizabeth II Stand D Tattenham Straight Marquee

E Picnic & Grandstand Enclosure

F Lonsdale Enclosure

Hyperion Lawn

Winners Circle

Saddling Boxes

4 Parade Ring

**6** Horse Walk

**GROUND FLOOR** 

Betting Hall FIRST FLOOR The Views The Green Room

SECOND FLOOR Private Boxes 1 - 14 Moët & Chandon Fine Dining FIRST FLOOR Chez Roux @ Blue Riband

SECOND FLOOR Royal Box **Board Room** Jockey Club Room THIRD FLOOR Derby Suite Private Boxes 10 - 11

FOURTH FLOOR Private Boxes 20 - 29 Cocktail & Madri Bar

2 The Bandstand Bar

3 Tattenham Food Court

4 Trackside Bars

Rekorderlig Bar 6 Lookout Bar

## 7 The Blossom Gardens

8 Oaks Hall

9 Hyperion Bar & Food

(10) Grandstand Boulevard 11 The Nyetimber Terrace 1 Racecourse Office

eventmosters